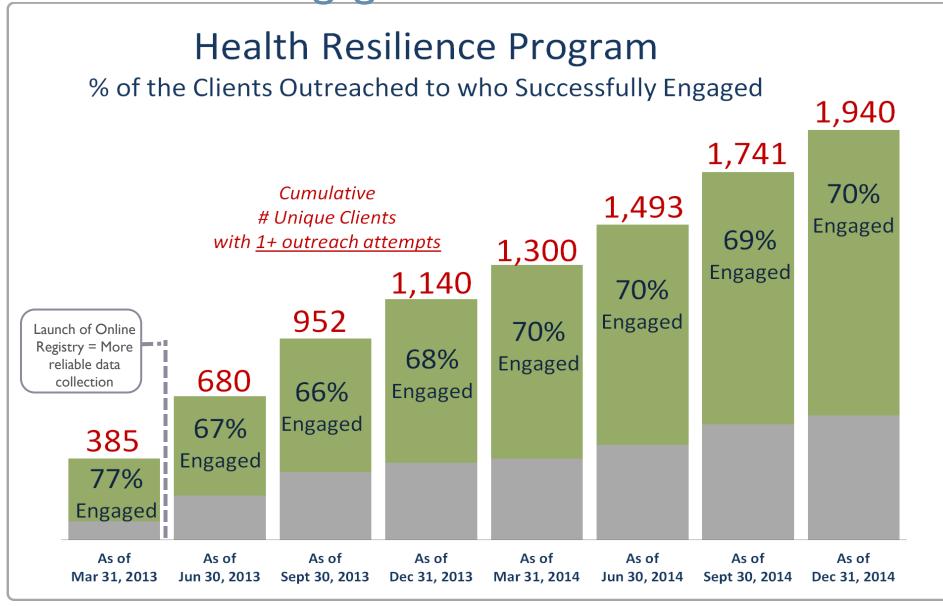

# Health Resilience Program Metrics



Curtis Peterson, Health Resilience Specialist and Gordon Rasmussen, Health Resilience Client

## Caseload Targets

- Average of 20 engaged clients at any given time per staff
  - At least 60 unique individuals engaged per 12 months per staff



# Health Resilience Program Capacity



### Successful Engagement Rate



### What are we spending the most on?

Expenses, by (grouped) Category (Jan 2014 - March 2015)



#### Expenses, by Description Category (grouped) and Month (Jan 2014 - March 2015)



#### Description category (grouped)

Other Engagement materials/activities

Cell phone or minutes Enrichment materials/activities

Member Meal/Drink

Staff Meal/Drink

Groceries
Transportation (Cab, Bus, Other)

Non-Covered Med (Rx, Supplies, Ser..

Housing+ (LT/Temp Housing, Goods, ...

### What are the spending patterns for each HRS?

Select an HRS to view all member charges - Each 'box' represents a single charge (Jan 2014 - March 2015)

Month | Total Spending

|           | rotal spen    |       |             |             |             |      |             |      |      |      |             |