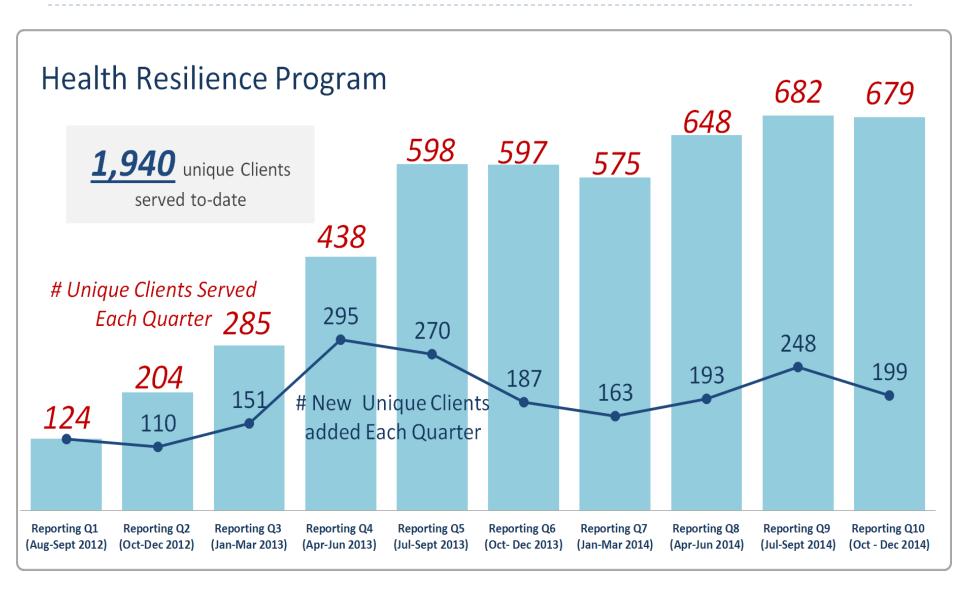

# Health Resilience Program Metrics



Curtis Peterson, Health Resilience Specialist and Gordon Rasmussen, Health Resilience Client

## Caseload Targets

- Average of 20 engaged clients at any given time per staff
  - At least 60 unique individuals engaged per 12 months per staff



# Health Resilience Program Capacity



### Successful Engagement Rate



### What are we spending the most on?

Expenses, by (grouped) Category (Jan 2014 - March 2015)



#### Expenses, by Description Category (grouped) and Month (Jan 2014 - March 2015)



#### Description category (grouped)

Other Engagement materials/activities

Cell phone or minutes Enrichment materials/activities

Member Meal/Drink

Staff Meal/Drink

Groceries
Transportation (Cab, Bus, Other)

Non-Covered Med (Rx, Supplies, Ser..

Housing+ (LT/Temp Housing, Goods, ...

### What are the spending patterns for each HRS?

Select an HRS to view all member charges - Each 'box' represents a single charge (Jan 2014 - March 2015)

Month | Total Spending

|           | rotal spen    |       |             |             |             |      |             |      |