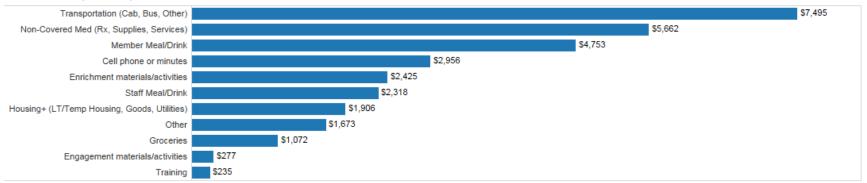

### What are we spending the most on?

Expenses, by (grouped) Category (Jan 2014 - March 2015)

#### Description category (grouped)

Other Engagement materials/activities

Cell phone or minutes Enrichment materials/activities

Member Meal/Drink

Staff Meal/Drink

Groceries
Transportation (Cab, Bus, Other)

Non-Covered Med (Rx, Supplies, Ser..

Housing+ (LT/Temp Housing, Goods, ...