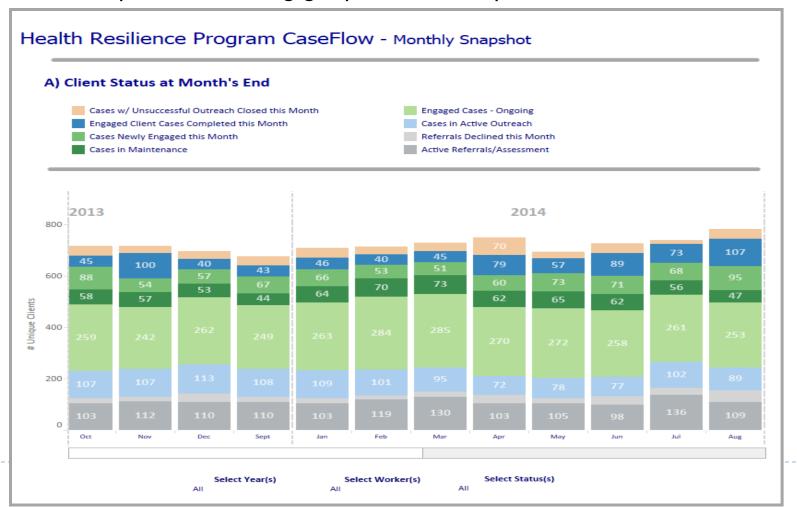

## Caseload Targets

- Average of 20 engaged clients at any given time per staff
  - At least 60 unique individuals engaged per 12 months per staff

# Health Resilience Program Capacity