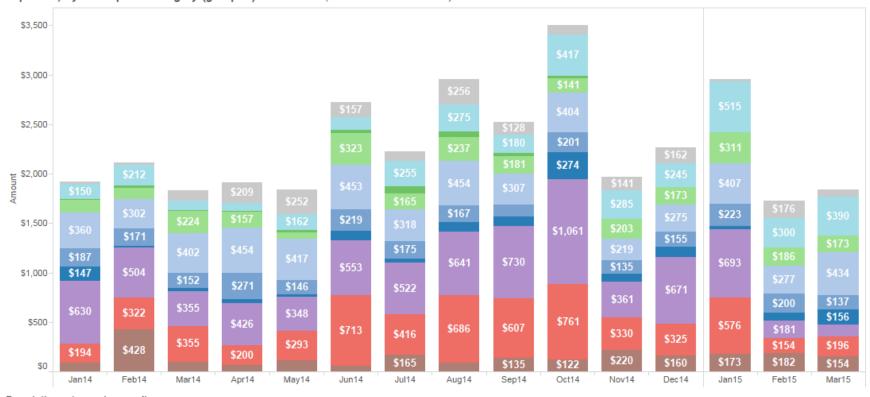

### What are we spending the most on?

Expenses, by (grouped) Category (Jan 2014 - March 2015)

#### Expenses, by Description Category (grouped) and Month (Jan 2014 - March 2015)

#### Description category (grouped)

Other Engagement materials/activities

Cell phone or minutes Enrichment materials/activities

Member Meal/Drink

Staff Meal/Drink

Groceries
Transportation (Cab, Bus, Other)

Non-Covered Med (Rx, Supplies, Ser..

Housing+ (LT/Temp Housing, Goods, ...