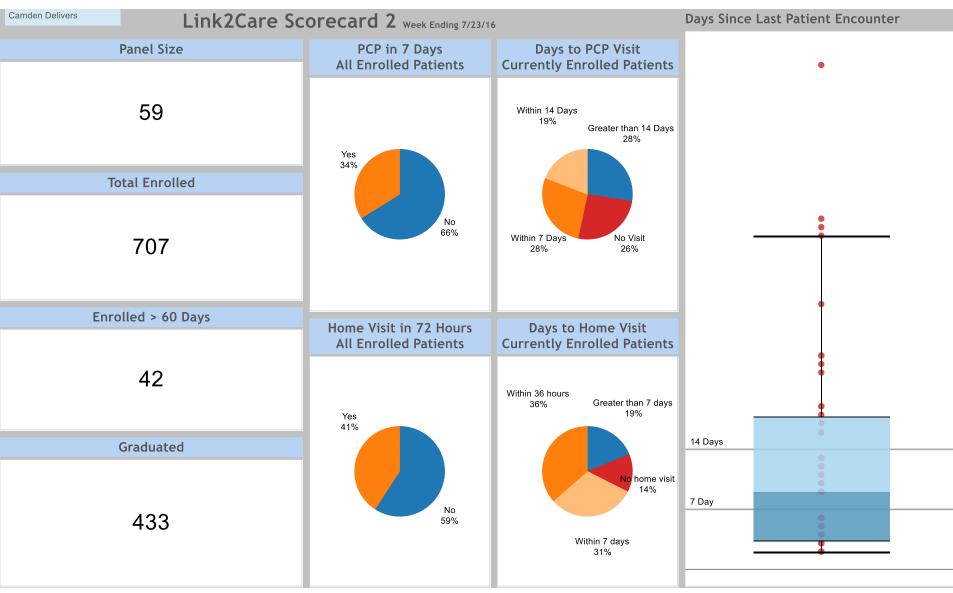

## **Hospital Operations Scorecard**





## **Community Operations Scorecard**



 $\bigotimes$ 

# **Community Operations Scorecard 2**



 $\bigotimes$ 

## Hours Scorecard 2





### **PCP** Reconnection Scorecard ACO Rates Per 1000 Members

151

205

219

179

207

191

•216



**Acosta CAMcare Cooper Family Cooper IM Cooper Pediatrics Fairview Lourdes Pediatrics Osborn Project Hope Reliance Broadway** St. Lukes

200

165

185

161



### **Population Health Metrics**











#### CMI 5 Day Home Visit Rate



CMI % Enrolled of Assigned



#### **CMI Weekly In-person Contact Rate**



#### CMI 7DP Rate



#### **CMI Panel Size**



#### Horizon Panel



#### **United Panel**



### **CMI Panel Weekly In-Person Contact**

Days from Contact by Patient