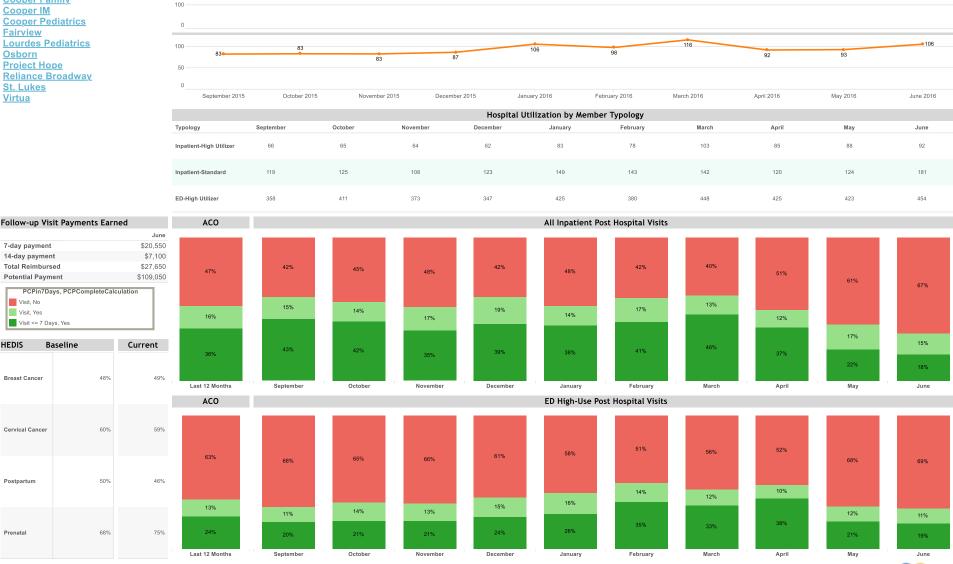

## **Hospital Operations Scorecard**





## **Community Operations Scorecard**



 $\bigotimes$ 

# **Community Operations Scorecard 2**



 $\bigotimes$ 

## Hours Scorecard 2





### **PCP** Reconnection Scorecard ACO Rates Per 1000 Members

151

205

219

179

207

191

•216



**Acosta CAMcare Cooper Family Cooper IM Cooper Pediatrics Fairview Lourdes Pediatrics Osborn Project Hope Reliance Broadway** St. Lukes

200

165

185

161



### **Population Health Metrics**











#### CMI 5 Day Home Visit Rate



CMI % Enrolled of Assigned



#### **CMI Weekly In-person Contact Rate**



#### CMI 7DP Rate



#### **CMI Panel Size**



#### Horizon Panel



#### **United Panel**



### **CMI Panel Weekly In-Person Contact**

Days from Contact by Patient