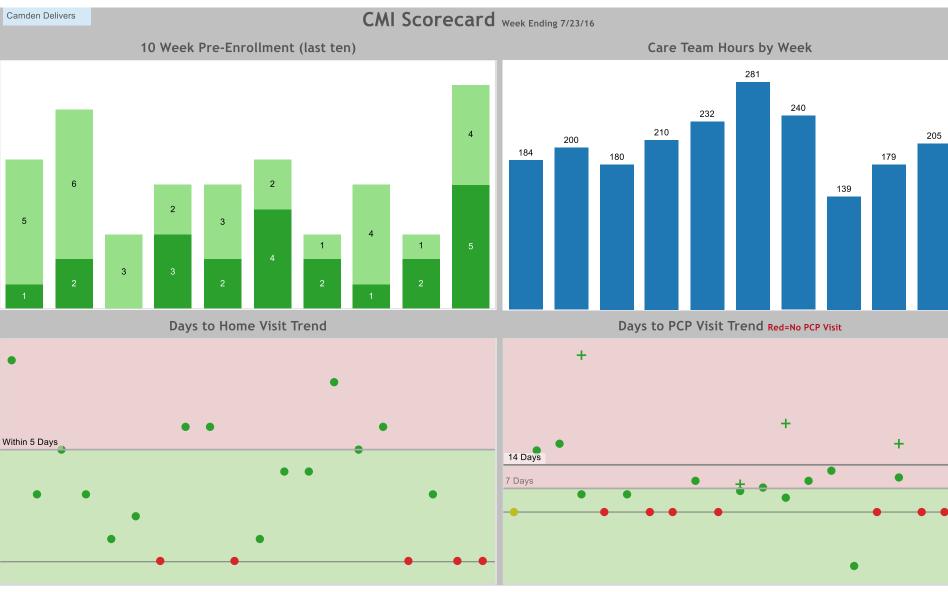

## **Hospital Operations Scorecard**





## **Community Operations Scorecard**



 $\bigotimes$ 

# **Community Operations Scorecard 2**



 $\bigotimes$ 

## Hours Scorecard 2





### **PCP** Reconnection Scorecard ACO Rates Per 1000 Members

151

205

219

179

207

191

•216



**Acosta CAMcare Cooper Family Cooper IM Cooper Pediatrics Fairview Lourdes Pediatrics Osborn Project Hope Reliance Broadway** St. Lukes

200

165

185

161



### **Population Health Metrics**











#### CMI 5 Day Home Visit Rate



CMI % Enrolled of Assigned



#### **CMI Weekly In-person Contact Rate**



#### CMI 7DP Rate



#### **CMI Panel Size**



#### Horizon Panel



#### **United Panel**



### **CMI Panel Weekly In-Person Contact**

Days from Contact by Patient