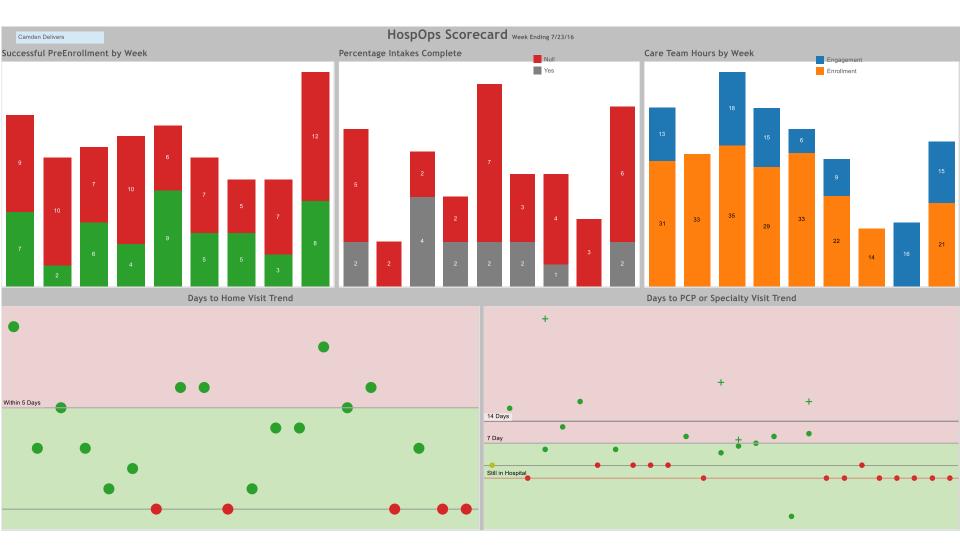

## **Hospital Operations Scorecard**





## **Community Operations Scorecard**



 $\bigotimes$ 

# **Community Operations Scorecard 2**



 $\bigotimes$ 

## Hours Scorecard 2





### **PCP** Reconnection Scorecard ACO Rates Per 1000 Members

151

205

219

179

207

191

•216



**Acosta CAMcare Cooper Family Cooper IM Cooper Pediatrics Fairview Lourdes Pediatrics Osborn Project Hope Reliance Broadway** St. Lukes

200

165

185

161



### **Population Health Metrics**











#### CMI 5 Day Home Visit Rate



CMI % Enrolled of Assigned



#### **CMI Weekly In-person Contact Rate**



#### CMI 7DP Rate



#### **CMI Panel Size**



#### Horizon Panel



#### **United Panel**



### **CMI Panel Weekly In-Person Contact**

Days from Contact by Patient