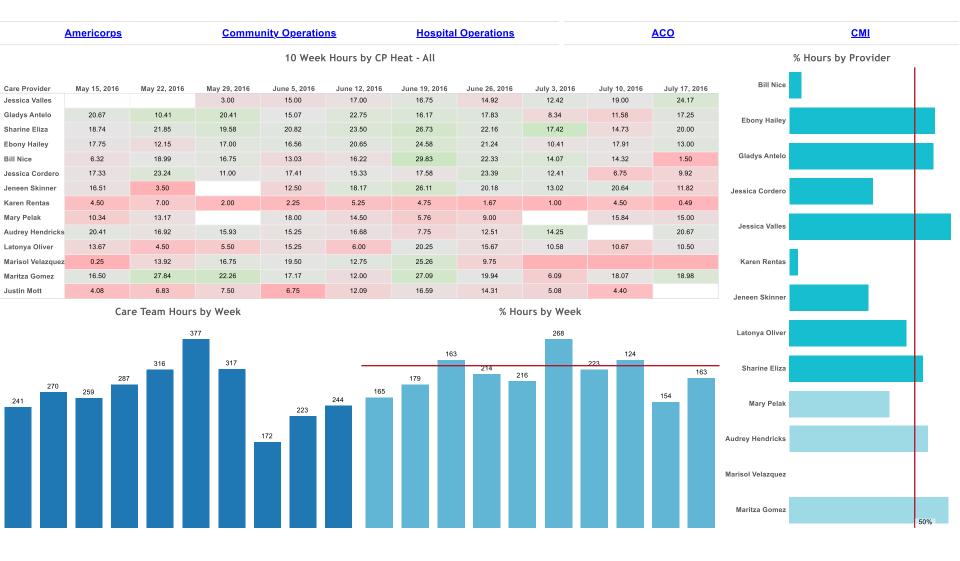

## **Hospital Operations Scorecard**





## **Community Operations Scorecard**



 $\bigotimes$ 

# **Community Operations Scorecard 2**



 $\bigotimes$ 

## Hours Scorecard 2





### **PCP** Reconnection Scorecard ACO Rates Per 1000 Members

151

205

219

179

207

191

•216



**Acosta CAMcare Cooper Family Cooper IM Cooper Pediatrics Fairview Lourdes Pediatrics Osborn Project Hope Reliance Broadway** St. Lukes

200

165

185

161



### **Population Health Metrics**











#### CMI 5 Day Home Visit Rate



CMI % Enrolled of Assigned



#### **CMI Weekly In-person Contact Rate**



#### CMI 7DP Rate



#### **CMI Panel Size**



#### Horizon Panel



#### **United Panel**



### **CMI Panel Weekly In-Person Contact**

Days from Contact by Patient